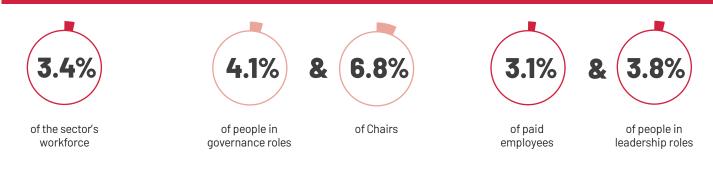

# **Disabled people**

SPORT NEW ZEALAND IHI AOTEAROA

## Representation



### Inclusion



# Two in five have complete trust in their organisation to handle integrity issues appropriately and effectively

|            | vs Total<br>Sample |                                                             |
|------------|--------------------|-------------------------------------------------------------|
| <b>85%</b> | 87%                | feel they are treated fairly                                |
| <b>83%</b> | 86%                | feel they belong                                            |
| <b>88%</b> | 92%                | feel they have the support of their colleagues              |
| <b>91%</b> | 93%                | (of paid employees) feel safe in their workplace            |
| <b>79%</b> | 87%                | feel they can speak up without being punish