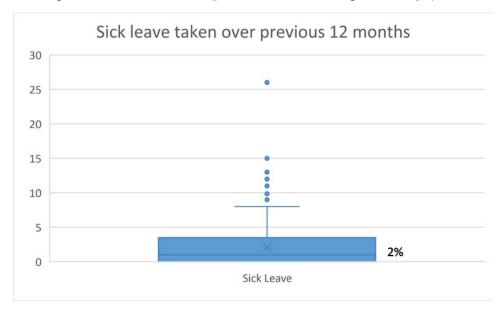

# **Sport New Zealand Group**

# **Organisational Health and Capability**

For the three months ended 30 September 2016

## **Good Employer Indicators**

Annual Staff Turnover (Target: 12% or less)



#### Average Annual Leave Accrued (Target: 20 days or less)



## Average Sick Leave Taken (public sector average = 8 days)



# **Employee Demographics**



## **Official Correspondence**

Requests under the Official Information Act 1982 for the three months ended 30 September 2016

| On<br>and* | Requests received | Responded<br>to in 20<br>working<br>days | Responded<br>to after 20<br>working<br>days | Average time to respond (working days) | Transferred | Declined |
|------------|-------------------|------------------------------------------|---------------------------------------------|----------------------------------------|-------------|----------|
| 2          | 8                 | 5                                        | 1                                           | 15.9                                   | -           | -        |

<sup>\*&#</sup>x27;On hand' refers to OIA requests received and under