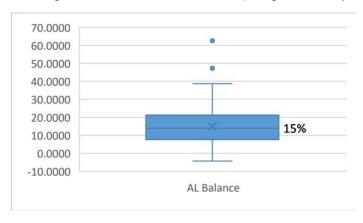

# **Sport New Zealand Group**

# **Organisational Health and Capability**

For the three months ended 30 September 2016

## **Good Employer Indicators**

Annual Staff Turnover (Target: 12% or less)



#### Average Annual Leave Accrued (Target: 20 days or less)



## Average Sick Leave Taken (public sector average = 8 days)



# **Employee Demographics**



## **Official Correspondence**

Requests under the Official Information Act 1982 for the three months ended 30 September 2016

| On<br>and* | Requests received | Responded<br>to in 20<br>working<br>days | Responded<br>to after 20<br>working<br>days | Average time to respond (working days) | Transferred | Declined |
|------------|-------------------|------------------------------------------|---------------------------------------------|----------------------------------------|-------------|----------|
| 2          | 8                 | 5                                        | 1                                           | 15.9                                   | -           | -        |

<sup>