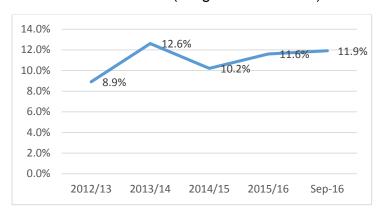

# **Sport New Zealand Group**

# **Organisational Health and Capability**

For the three months ended 30 September 2016

## **Good Employer Indicators**

Annual Staff Turnover (Target: 12% or less)



#### Average Annual Leave Accrued (Target: 20 days or less)



## Average Sick Leave Taken (public sector average = 8 days)



# **Employee Demographics**



## **Official Correspondence**

Requests under the Official Information Act 1982 for the three months ended 30 September 2016

| On<br>and* | Requests received | Responded<br>to in 20<br>working<br>days | Responded<br>to after 20<br>working<br>days | Average time to respond (working days) | Transferred | Declined |
|------------|-------------------|------------------------------------------|---------------------------------------------|----------------------------------------|-------------|----------|
| 2          | 8                 | 5                                        | 1                                           | 15.9