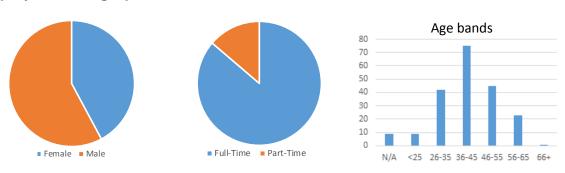

# **Sport New Zealand Group**

# **Organisational Health and Capability**

For the three months ended 30 September 2016

## **Good Employer Indicators**

Annual Staff Turnover (Target: 12% or less)



#### Average Annual Leave Accrued (Target: 20 days or less)



## Average Sick Leave Taken (public sector average = 8 days)



# **Employee Demographics**



## **Official Correspondence**

Requests under the Official Information Act 1982 for the three months ended 30 September 2016

| On<br>and* | Requests received | Responded<br>to in 20<br>working<br>days | Responded<br>to after 20<br>working<br>days | Average time to respond (working days) | Transferred | Declined |
|------------|-------------------|------------------------------------------|---------------------------------------------|----------------------------------------|-------------|----------|
| 2          | 8                 | 5                                        | 1                                           | 15.9                                   | -           | -        |

<sup>\*&#</sup>x27;On hand' refers to OIA requests received and underway at the Quarter commencement